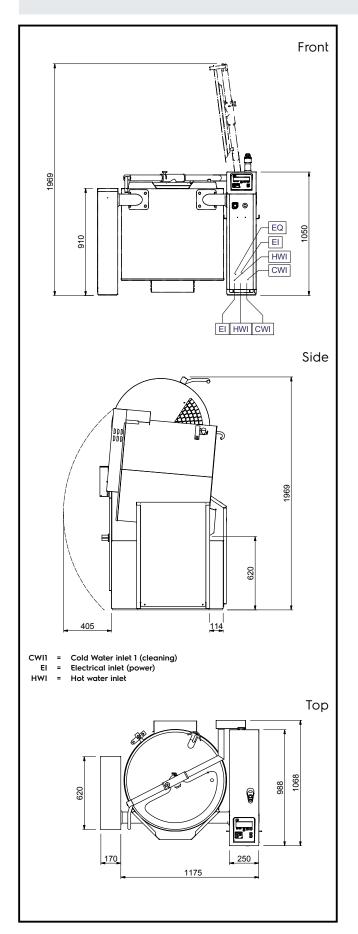

# High Productivity Cooking Smart Electric Boiling Pan 200lt, 600mm tilting height

Electric

Supply voltage: 400 V/3N ph/50-60 Hz

Electrical power, max: 37.5 kW

Installation:

Distance back floor tilted: 620 mm

**Key Information:** 

Working Temperature MIN: 30 °C

Working Temperature

MAX: 121 °C
Vessel (round) diameter: 742 mm
Vessel (round) depth: 555 mm

External dimensions,

**Width:** 1345 mm

External dimensions,

Depth: 1070 mm

External dimensions,

Height: 1050 mm
Net vessel useful capacity: 200 lt
Tilting mechanism: Automatic
Bearing: Front